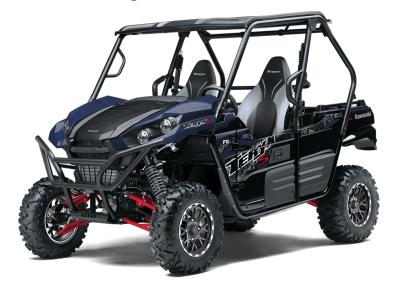

## TERYX® S LE

\$15,499

METALLIC MATTE TWILIGHT BLUE/SUPER BLACK

ICE GRAY/SUPER BLACK

**Additional Features** Roof

**Color Choices** Metallic Matte Twilight Blue-/Super Black, Ice Gray/Super