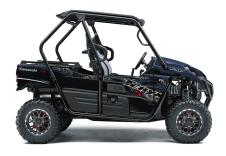

## TERYX® S LE

\$15,499

METALLIC MATTE TWILIGHT BLUE/SUPER BLACK

ICE GRAY/SUPER BLACK

**Additional Features** Roof

**Color Choices** Metallic Matte Twilight Blue-/Super Black, Ice Gray/Super